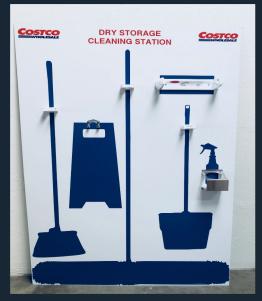

age Notification

Evacuation







# COMMON COLORS

**DANGER** 

**WARNING** 

**CAUTION** 

**NOTICE** 



#### VISUAL MANAGEMENT AND 6S











# DESIGNING VISUAL SYSTEMS

- o Who is your audience
- o Using the right media
- o Don't overdo it



# LEADING CHARACTERISTICS

- o Clear and easy to understand
- o Team ownership
- o Promote team ownership
- o Close to the process
- o Limit the data displayed



## VISUAL MANAGEMENT BOARD EXAMPLES



Safety Cross



QDPI Indicators with Safety 1st





#### YOUR VM JOURNEY

- Go See
- Brainstorming Activity What problems are you trying to solve?
- Team members understand why VMS are beneficial
- Discuss VMS components
- Create board using the VM board elements
- Try it out! Check and adjust as needed





#### VISUAL MANAGEMENT AND 6S













## CREATING VMS RECEIPE CARD







### **POINTS**

TO REVIEW

- o Keep it Clear and Concise
- o Who, What, Where
- o Basic Markings First
- o Understandable for All









#### **CONTACT PATRICK ADAMS**



EMAIL

Office@PatrickAdamsConsulting.com



GO WEB

FindLeanSolutions.com



BEST SELLING BOOK

**AvoidContinuousAppearance.com**