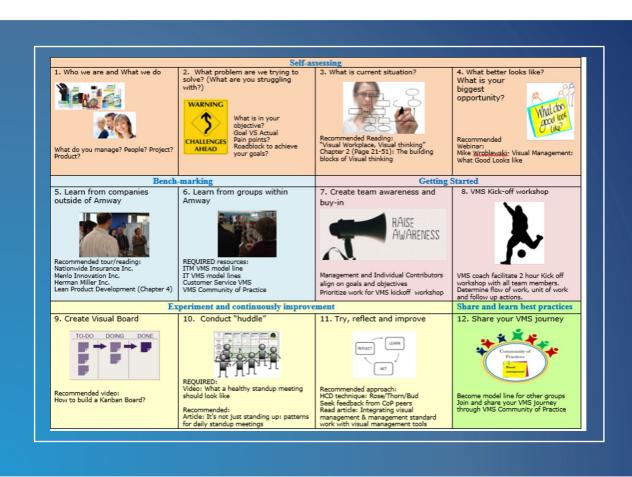

#### YOUR VM JOURNEY

- Go See
- Brainstorming Activity What problems are you trying to solve?
- Team members understand why VMS are beneficial
- Discuss VMS components
- Create board using the VM board elements
- Try it out! Check and adjust as needed