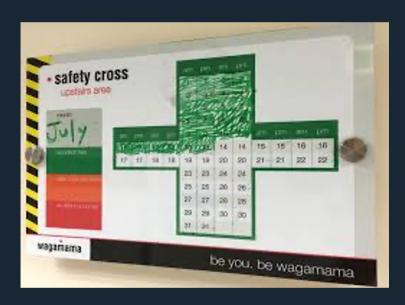

## VISUAL MANAGEMENT BOARD EXAMPLES

Safety Cross

QDPI Indicators with Safety 1st