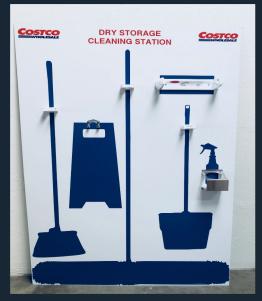

## VISUAL MANAGEMENT BOARD EXAMPLES

Safety Cross

QDPI Indicators with Safety 1st