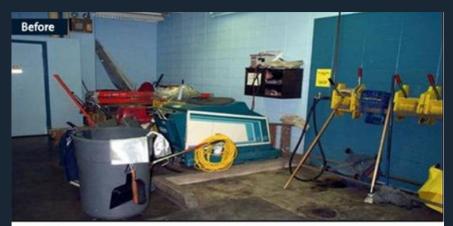

## SAFETY

#### AND SIMPLE IDENTIFICAITON

Fire Dangers

Fire Extinguishers

**Chemical Dangers** 

**Storm Shelters** 

**Emergency Shut Off's** 

**Electrical Box Clearance** 

High Voltage Notification

Evacuation