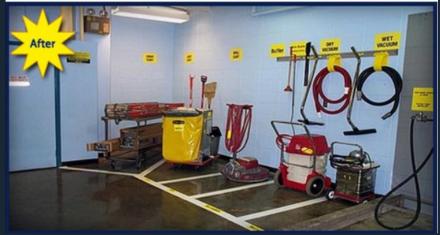

## SAFETY

#### AND SIMPLE IDENTIFICAITON

Fire Dangers

Fire Extinguishers

**Chemical Dangers** 

**Storm Shelters** 

**Emergency Shut Off's** 

**Electrical Box Clearance** 

High Voltage Notification

Evacuation