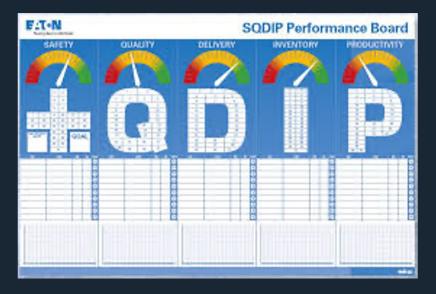

## VISUAL MANAGEMENT BOARD EXAMPLES

Safety Cross

QDPI Indicators with Safety 1st