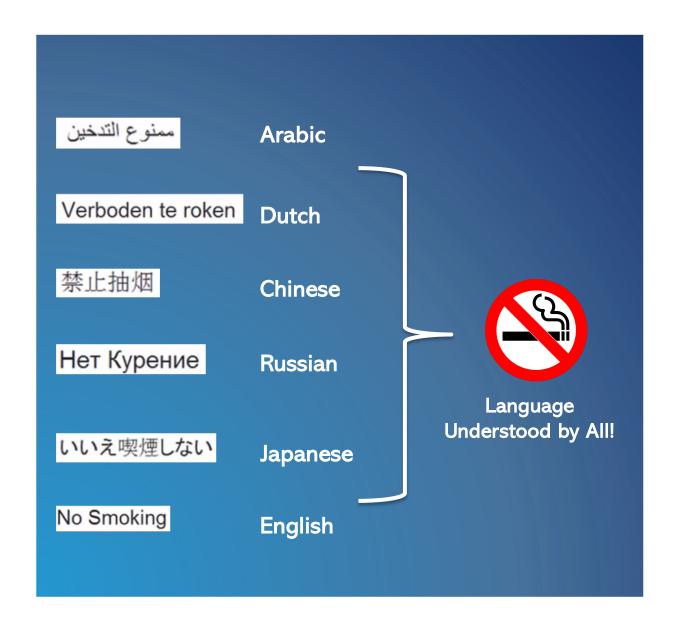

# VISUAL MANAGEMENT

MODULE 5







## LEARNING OBJECTIVES

- o Understand what is Visual Management
- o Understanding why Visual Management is important in a Lean Environment
- o Learn how to implement Visual Management that fits in your organization



Brought to you by: PATRICK ADAMS CONSULTING



### VISUAL

MANAGEMENT

Can you understand what is show on the left?





### WHAT IS

#### VISUAL MANAGEMENT?

The ability to manage everything in your business visually



Managing visually is the ability of a system to quickly show the current status to anyone that stands and observes, within 30 seconds.



 EVERYONE in your business understands and knows how to respond if something is wrong.





# WHAT IS VISUAL MANAGEMENT?

- Visual Management helps us become more effective problem-solvers by helping us with problem detection, since it helps us identify abnormalities quickly and easily.
- Visual Management helps us manage with our eyes.
  Done correctly, it helps us see at a glance how we're
  doing without having to read through reports, look up
  data, or wait for a briefing.